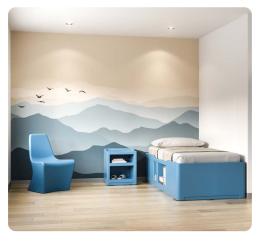

## Flo Casegoods Collection

Flo is a rotationally–molded casegoods collection for Behavioral Health environments. Consisting of a bed, bedside, and shelving, all units are constructed with high impact polyethylene, continuously molded for maximum durability.

FLBD3680 Bed W 39.5 D 83.5 H 20

FLBDS3680 Bed, side storage W 39.5 D 83.5 H 20

FL100 Bedside Cabinet W 20 D 18 H 23.4

FRCG702 Two Shelf Wall Mount Unit W 29 D 14 H 22

FRCG703
Three Shelf Wall Mount Unit
W 29 D 14 H 51