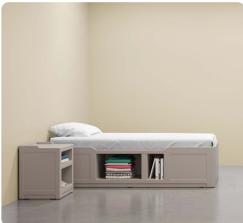

FLBD3680 Bed W 39.5 D 83.5 H 20

FLBDS3680 Bed, side storage W 39.5 D 83.5 H 20

FL100 Bedside Cabinet W 20 D 18 H 23.4

FRCG702 Two Shelf Wall Mount Unit W 29 D 14 H 22

FRCG703
Three Shelf Wall Mount Unit
W 29 D 14 H 51

## FEATURES -

- · Limited Lifetime Warranty
- $\cdot\,$  Bedside has integrated rails to help contain items on top surface
- $\cdot\,$  Bed and cabinet sides fit flush to walls
- $\,\cdot\,$  Bed features surface grooves for fluid management
- $\cdot\,$  Single side bed storage can be positioned left or right facing
- · Stain-resistant, seamless and easy to clean
- $\boldsymbol{\cdot}$  Corners and edges rounded for increased safety
- · 100% recyclable material
- $\cdot$  Complies with UL94 HB and CAL117–2013 flammability standards