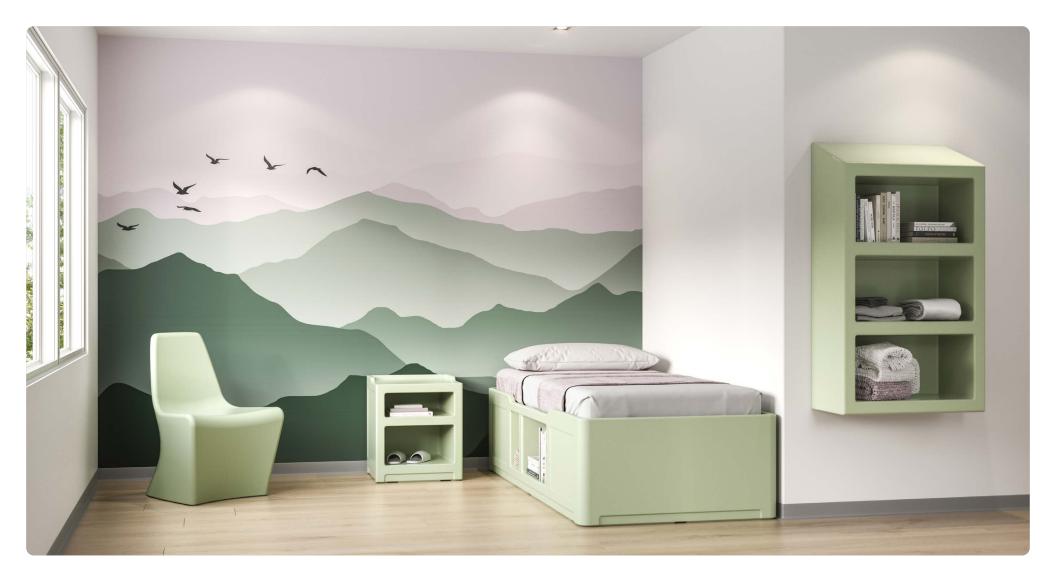

## Flo Casegoods Collection

Flo is a rotationally–molded casegoods collection for Behavioral Health environments. Consisting of a bed, bedside, and shelving, all units are constructed with high impact polyethylene, continuously molded for maximum durability.

FLBD3680 Bed W 39.5 D 83.5 H 20

FLBDS3680 Bed, side storage W 39.5 D 83.5 H 20

FL100 Bedside Cabinet W 20 D 18 H 23.4

FRCG702 Two Shelf Wall Mount Unit W 29 D 14 H 22

FRCG703
Three Shelf Wall Mount Unit
W 29 D 14 H 51

## FEATURES -

- · Limited Lifetime Warranty
- $\cdot\,$  Bedside has integrated rails to help contain items on top surface
- $\cdot\,$  Bed and cabinet sides fit flush to walls
- $\,\cdot\,$  Bed features surface grooves for fluid management
- $\cdot\,$  Single side bed storage can be positioned left or right facing
- · Stain-resistant, seamless and easy to clean
- $\boldsymbol{\cdot}$  Corners and edges rounded for increased safety
- · 100% recyclable material
- $\cdot$  Complies with UL94 HB and CAL117–2013 flammability standards