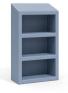

FLBD3680 Bed W 39.5 D 83.5 H 20

FLBDS3680 Bed, side storage W 39.5 D 83.5 H 20

FL100 Bedside Cabinet W 20 D 18 H 23.4

FRCG702 Two Shelf Wall Mount Unit W 29 D 14 H 22

FRCG703
Three Shelf Wall Mount Unit
W 29 D 14 H 51