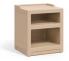

FLBD3680 Bed W 39.5 D 83.5 H 20

FLBDS3680 Bed, side storage W 39.5 D 83.5 H 20

FL100 Bedside Cabinet W 20 D 18 H 23.4

FRCG702 Two Shelf Wall Mount Unit W 29 D 14 H 22

FRCG703
Three Shelf Wall Mount Unit
W 29 D 14 H 51