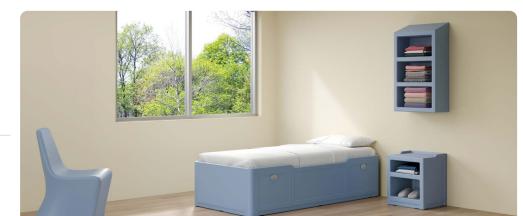

## Flo Casegoods Collection

Flo is a rotationally–molded casegoods collection for Behavioral Health environments. Consisting of a bed, bedside, and shelving, all units are constructed with high impact polyethylene, continuously molded for maximum durability.

FLBD3680 Bed W 39.5 D 83.5 H 20

FLBDS3680 Bed, side storage W 39.5 D 83.5 H 20

FL100 Bedside Cabinet W 20 D 18 H 23.4

FRCG702 Two Shelf Wall Mount Unit W 29 D 14 H 22

FRCG703
Three Shelf Wall Mount Unit
W 29 D 14 H 51

## FEATURES -

- · Limited Lifetime Warranty
- $\cdot\,$  Bedside has integrated rails to help contain items on top surface
- $\cdot\,$  Bed and cabinet sides fit flush to walls
- $\,\cdot\,$  Bed features surface grooves for fluid management
- $\cdot\,$  Single side bed storage can be positioned left or right facing
- · Stain-resistant, seamless and easy to clean
- $\boldsymbol{\cdot}$  Corners and edges rounded for increased safety
- · 100% recyclable material
- $\cdot$  Complies with UL94 HB and CAL117–2013 flammability standards