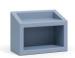

FLBD3680 Bed W 39.5 D 83.5 H 20

FLBDS3680 Bed, side storage W 39.5 D 83.5 H 20

FL100 Bedside Cabinet W 20 D 18 H 23.4

FRCG702 Two Shelf Wall Mount Unit W 29 D 14 H 22

FRCG703
Three Shelf Wall Mount Unit
W 29 D 14 H 51