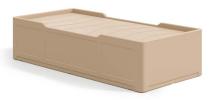

FLBD3680 Bed W 39.5 D 83.5 H 20

FLBDS3680 Bed, side storage W 39.5 D 83.5 H 20

FL100 Bedside Cabinet W 20 D 18 H 23.4

FRCG702 Two Shelf Wall Mount Unit W 29 D 14 H 22

FRCG703
Three Shelf Wall Mount Unit
W 29 D 14 H 51

## FEATURES -

- · Limited Lifetime Warranty
- $\cdot\,$  Bedside has integrated rails to help contain items on top surface
- $\cdot\,$  Bed and cabinet sides fit flush to walls
- $\,\cdot\,$  Bed features surface grooves for fluid management
- $\cdot\,$  Single side bed storage can be positioned left or right facing
- · Stain-resistant, seamless and easy to clean
- $\boldsymbol{\cdot}$  Corners and edges rounded for increased safety
- · 100% recyclable material
- $\cdot$  Complies with UL94 HB and CAL117–2013 flammability standards