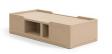

FLBD3680 Bed W 39.5 D 83.5 H 20

FLBDS3680 Bed, side storage W 39.5 D 83.5 H 20

FL100 Bedside Cabinet W 20 D 18 H 23.4

FRCG702 Two Shelf Wall Mount Unit W 29 D 14 H 22

FRCG703
Three Shelf Wall Mount Unit
W 29 D 14 H 51

## FEATURES -

- · Limited Lifetime Warranty
- $\cdot\,$  Bedside has integrated rails to help contain items on top surface
- $\cdot\,$  Bed and cabinet sides fit flush to walls
- $\,\cdot\,$  Bed features surface grooves for fluid management
- $\cdot\,$  Single side bed storage can be positioned left or right facing
- · Stain-resistant, seamless and easy to clean
- $\boldsymbol{\cdot}$  Corners and edges rounded for increased safety
- · 100% recyclable material
- $\cdot$  Complies with UL94 HB and CAL117–2013 flammability standards